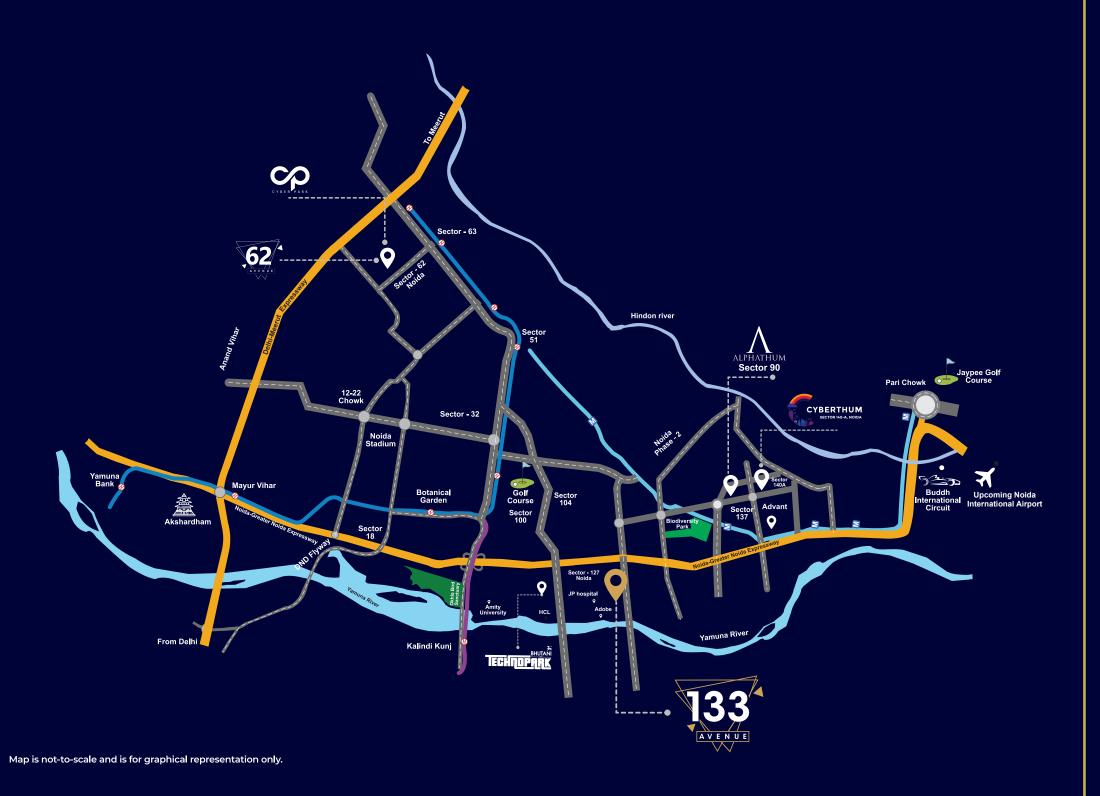

## AN AVENUE WHERE THE FUTURE IS COMING

Sector 133 is a small emerging locality that is a part of the Noida Expressway micro-market and is dominated by high-rise apartment towers. With excellent connectivity boosted by the extensive Noida Expressway, Sector 133 is conveniently placed to derive benefits from widespread and quick connectivity. The Noida Expressway seamlessly links Noida with Greater Noida and extends to meet DND Flyway and Mayur Vihar Flyover, thereby enhancing connectivity with Delhi as well.

Basic Amenities such as schools, hospitals, grocery stores, eateries, and banking facilities are accessible within 10-15 minutes from Sector 133. The presence of established job hotspots in sectors like 126, 127, 132, 135, and 142, is one of the significant factors driving real estate growth in this locality. Many IT / ITeS, KPOs and business consulting firms have their offices situated in these employment centers.

Located just a 25-30 minutes drive from Delhi. 5 km away from the Aqua Line Metro Station, Sector 137, Noida.

With excellent connctivity and easy access to key amenities and employment centers, Sector 133 is the ultimate prime location for your real estate investment.

# LOCATION MAP