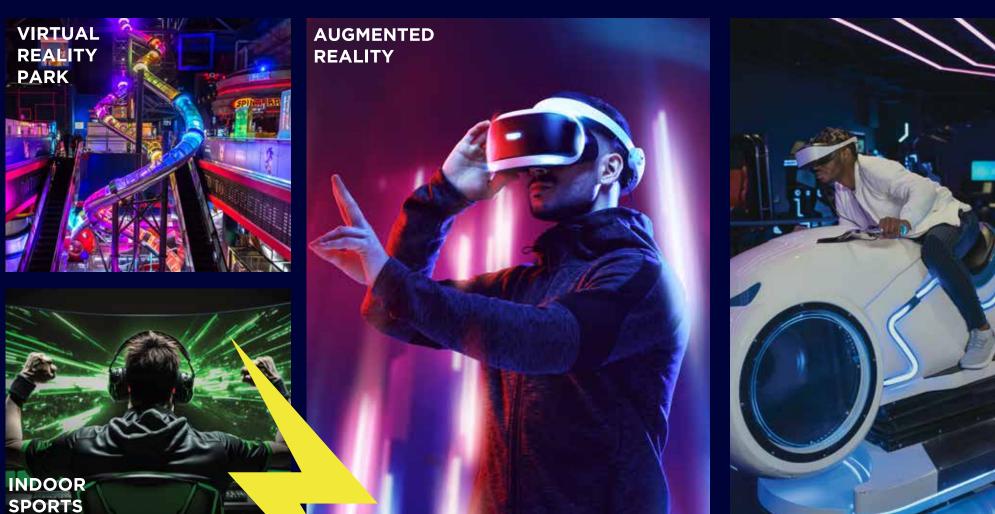

## **BOLT - LEVEL UP YOUR INVESTMENT GAME**

At Avenue 133, retail and leisure go hand in hand, providing visitors with a unique experience that blends shopping with entertainment. Our state-of-the-art facilities, including bowling alleys, a games zone, and a multiplex, ensure that visitors of all ages can engage in recreational activities and deepen their sense of community interaction.

Bolt at Avenue 133 offers an array of entertainment options for visitors to indulge in.