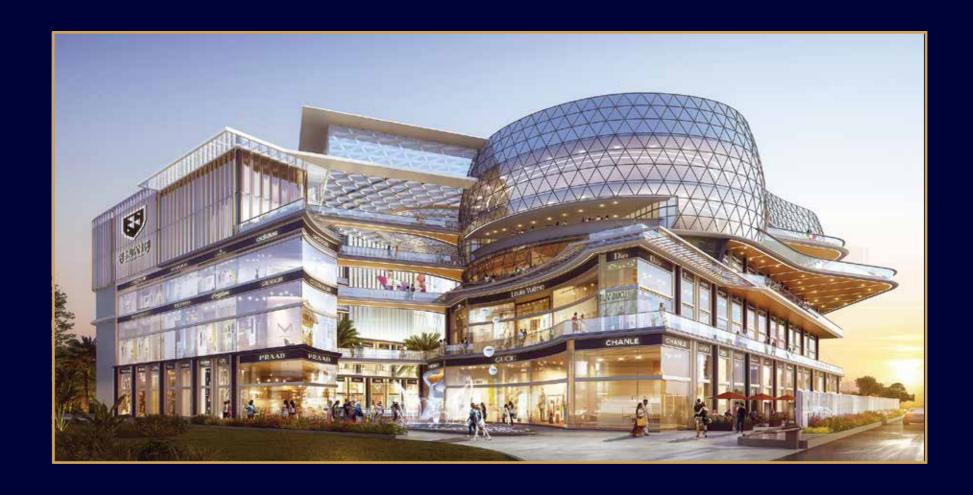

## THE EXPRESSWAY'S SHINING RETAIL STAR

#### PROJECT HIGHLIGHTS

- **VAST EXPANSE**: 34,500 sq mtrs of covered area featuring 3 levels of retail, boutique luxury cinema, and state-of-the-art food court.
- PREMIUM CLUBHOUSE: Parametrically designed space elevating lifestyle.
- **COVERED PARKING**: Two levels of covered parking ensuring vehicle safety.
- TRAFFIC-FREE ZONE: 30° wide, al-fresco space front-facing ground floor shops.
- SCULPTURE & FOUNTAINS: Central drop-off made distinctive with art and water
- STRATEGIC VISIBILITY: 99% of shops are visible from the highway or internal
- SEAMLESS CONNECTIVITY: High-speed elevators and lavish stairwells linking all
- DIRECT CLUB ACCESS: Elevator connectivity straight to the premium clubhouse.
- LANDSCAPED COURTYARD: Open-to-sky courtyard on the lower ground floor with a life-sized waterfall
- ELEVATED DINING: Top-floor restaurants with dedicated sit-outs and al-fresco

Boasting stunning panoramic views,
Avenue 133 is strategically located at one of
the fastest-growing urban centers in India,
making it an ideal investment opportunity
for those seeking Noida's most anticipated
retail destination,