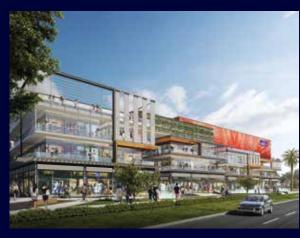

## THE EXPRESSWAY'S SHINING RETAIL STAR

#### PROJECT HIGHLIGHTS

- **VAST EXPANSE**: 34,500 sq mtrs of covered area featuring 3 levels of retail, boutique luxury cinema, and state-of-the-art food court.
- PREMIUM CLUBHOUSE: Parametrically designed space elevating lifestyle.
- **COVERED PARKING**: Two levels of covered parking ensuring vehicle safety.
- TRAFFIC-FREE ZONE: 30° wide, al-fresco space front-facing ground floor shops.
- SCULPTURE & FOUNTAINS: Central drop-off made distinctive with art and water
- STRATEGIC VISIBILITY: 99% of shops are visible from the highway or internal
- SEAMLESS CONNECTIVITY: High-speed elevators and lavish stairwells linking all
- DIRECT CLUB ACCESS: Elevator connectivity straight to the premium clubhouse.
- LANDSCAPED COURTYARD: Open-to-sky courtyard on the lower ground floor with a life-sized waterfall
- ELEVATED DINING: Top-floor restaurants with dedicated sit-outs and al-fresco

Boasting stunning panoramic views,
Avenue 133 is strategically located at one of
the fastest-growing urban centers in India,
making it an ideal investment opportunity
for those seeking Noida's most anticipated
retail destination,