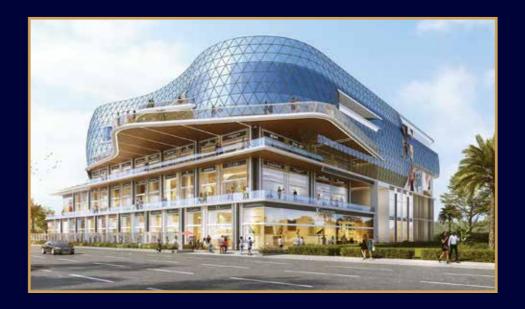

SECTOR - 62, NOIDA

Avenue 62 is the perfect amalgamation of an architectural

form and a work of art. The singular seamless perforated roof with its wrap around latticed skin and distinctive flowing lines gives it an organic texture that undulates with the land.