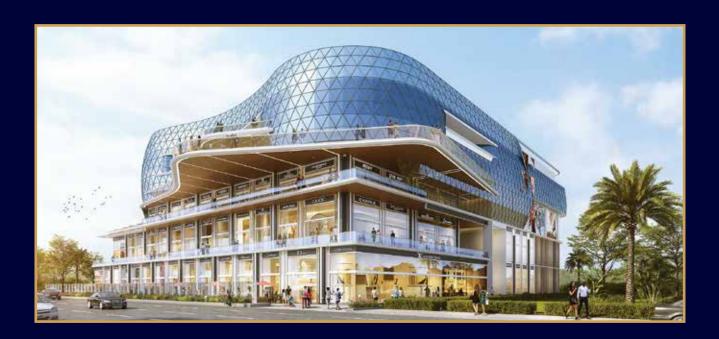

#### PROJECT HIGHLIGHTS

- **VAST EXPANSE**: 34,500 sq mtrs of covered area featuring 3 levels of retail, boutique luxury cinema, and state-of-the-art food court.
- PREMIUM CLUBHOUSE: Parametrically designed space elevating lifestyle.
- **COVERED PARKING**: Two levels of covered parking ensuring vehicle safety.
- TRAFFIC-FREE ZONE: 30° wide, al-fresco space front-facing ground floor shops.
- SCULPTURE & FOUNTAINS: Central drop-off made distinctive with art and water
- STRATEGIC VISIBILITY: 99% of shops are visible from the highway or internal
- SEAMLESS CONNECTIVITY: High-speed elevators and lavish stairwells linking all
- DIRECT CLUB ACCESS: Elevator connectivity straight to the premium clubhouse.
- LANDSCAPED COURTYARD: Open-to-sky courtyard on the lower ground floor with a life-sized waterfall
- ELEVATED DINING: Top-floor restaurants with dedicated sit-outs and al-fresco

Boasting stunning panoramic views,
Avenue 133 is strategically located at one of
the fastest-growing urban centers in India,
making it an ideal investment opportunity
for those seeking Noida's most anticipated
retail destination,