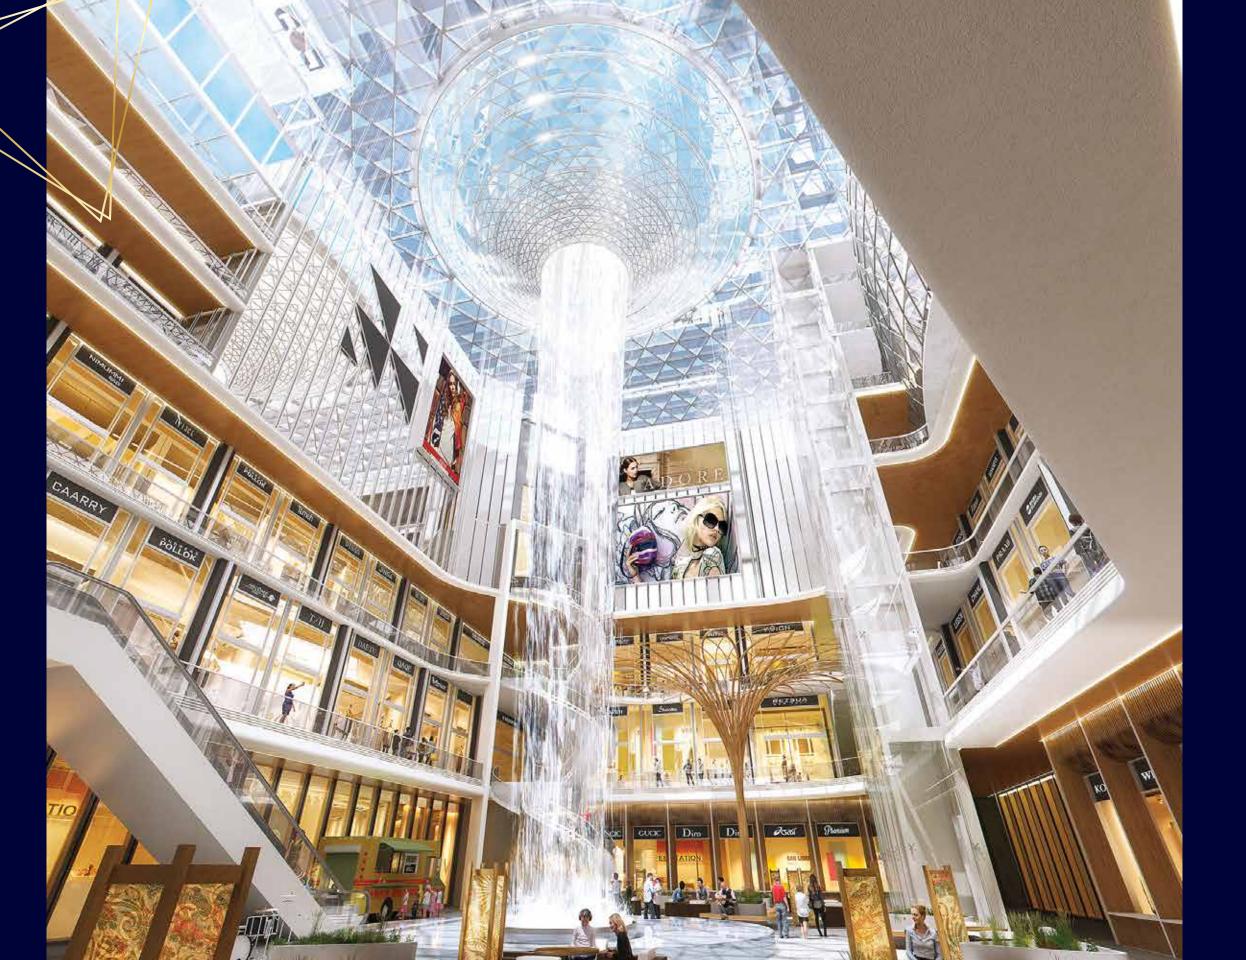

## THE EXPRESSWAY'S SHINING RETAIL STAR

#### PROJECT HIGHLIGHTS

- **VAST EXPANSE**: 34,500 sq mtrs of covered area featuring 3 levels of retail, boutique luxury cinema, and state-of-the-art food court.
- PREMIUM CLUBHOUSE: Parametrically designed space elevating lifestyle.
- **COVERED PARKING**: Two levels of covered parking ensuring vehicle safety.
- TRAFFIC-FREE ZONE: 30° wide, al-fresco space front-facing ground floor shops.
- SCULPTURE & FOUNTAINS: Central drop-off made distinctive with art and water
- STRATEGIC VISIBILITY: 99% of shops are visible from the highway or internal
- SEAMLESS CONNECTIVITY: High-speed elevators and lavish stairwells linking all
- DIRECT CLUB ACCESS: Elevator connectivity straight to the premium clubhouse.
- LANDSCAPED COURTYARD: Open-to-sky courtyard on the lower ground floor with a life-sized waterfall
- ELEVATED DINING: Top-floor restaurants with dedicated sit-outs and al-fresco

Boasting stunning panoramic views,
Avenue 133 is strategically located at one of
the fastest-growing urban centers in India,
making it an ideal investment opportunity
for those seeking Noida's most anticipated
retail destination,