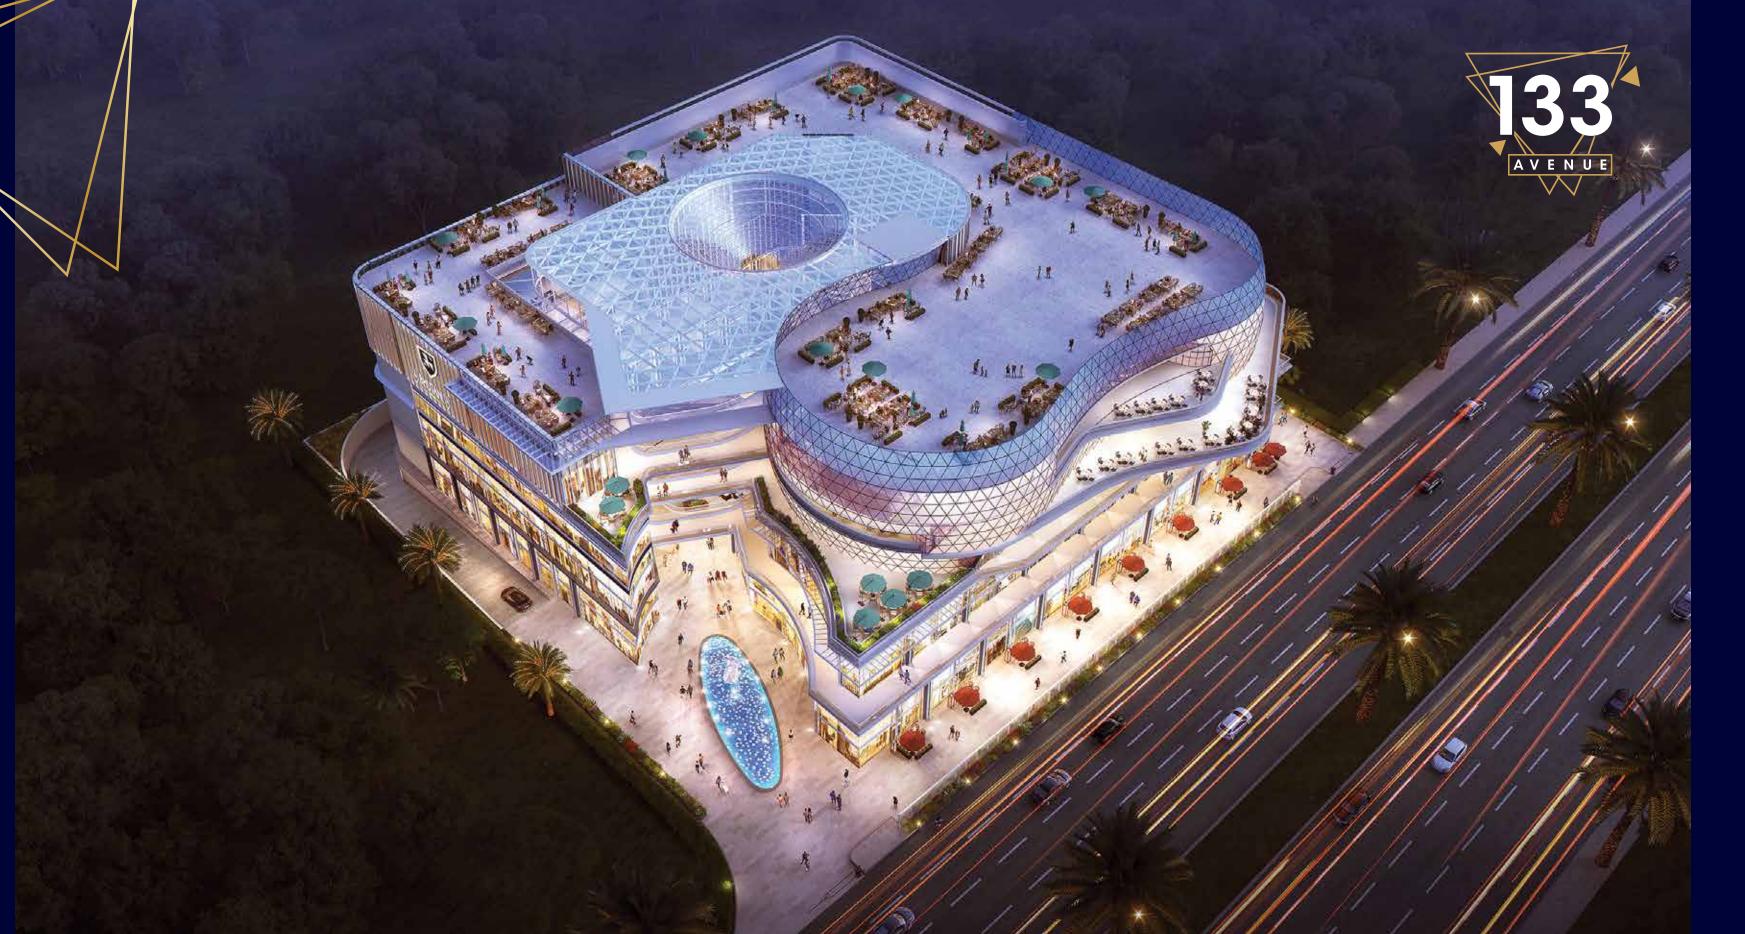

## THE EXPRESSWAY'S SHINING RETAIL STAR

These multifaceted retail centers are expected to become a hub for like-minded individuals, leading to unexpected and remarkable encounters. This is precisely what Avenue 133 aims to achieve.

#### PROJECT HIGHLIGHTS

- **VAST EXPANSE**: 34,500 sq mtrs of covered area featuring 3 levels of retail, boutique luxury cinema, and state-of-the-art food court.
- PREMIUM CLUBHOUSE: Parametrically designed space elevating lifestyle.
- **COVERED PARKING**: Two levels of covered parking ensuring vehicle safety.
- TRAFFIC-FREE ZONE: 30° wide, al-fresco space front-facing ground floor shops.
- SCULPTURE & FOUNTAINS: Central drop-off made distinctive with art and water
- STRATEGIC VISIBILITY: 99% of shops are visible from the highway or internal
- SEAMLESS CONNECTIVITY: High-speed elevators and lavish stairwells linking all
- DIRECT CLUB ACCESS: Elevator connectivity straight to the premium clubhouse.
- LANDSCAPED COURTYARD: Open-to-sky courtyard on the lower ground floor with a life-sized waterfall
- ELEVATED DINING: Top-floor restaurants with dedicated sit-outs and al-fresco

Boasting stunning panoramic views,
Avenue 133 is strategically located at one of
the fastest-growing urban centers in India,
making it an ideal investment opportunity
for those seeking Noida's most anticipated
retail destination,