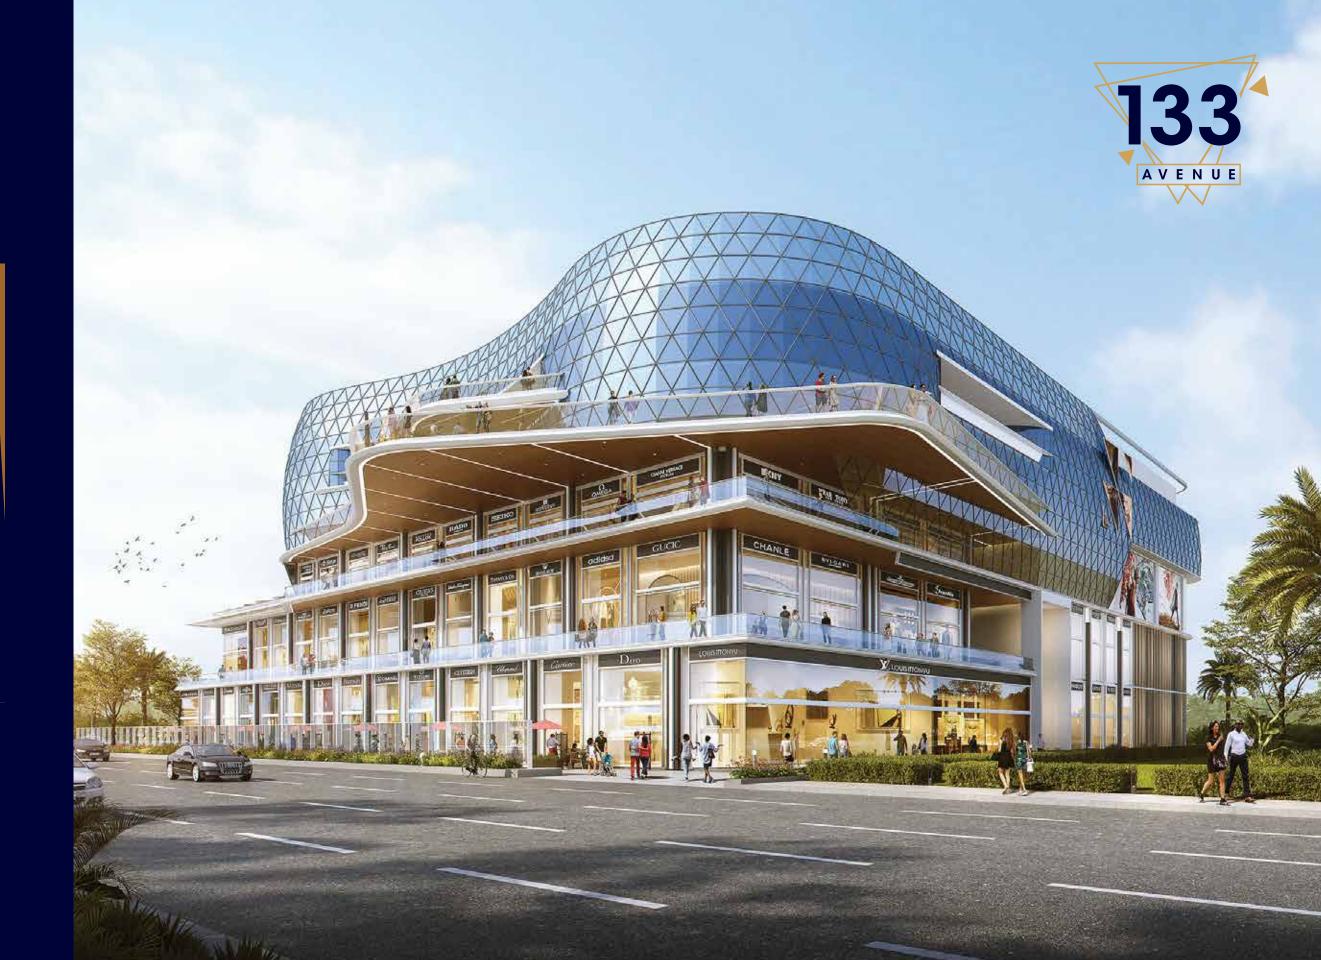

#### PROJECT HIGHLIGHTS

- **VAST EXPANSE**: 34,500 sq mtrs of covered area featuring 3 levels of retail, boutique luxury cinema, and state-of-the-art food court.
- PREMIUM CLUBHOUSE: Parametrically designed space elevating lifestyle.
- **COVERED PARKING**: Two levels of covered parking ensuring vehicle safety.
- TRAFFIC-FREE ZONE: 30° wide, al-fresco space front-facing ground floor shops.
- SCULPTURE & FOUNTAINS: Central drop-off made distinctive with art and water
- STRATEGIC VISIBILITY: 99% of shops are visible from the highway or internal
- SEAMLESS CONNECTIVITY: High-speed elevators and lavish stairwells linking all
- DIRECT CLUB ACCESS: Elevator connectivity straight to the premium clubhouse.
- LANDSCAPED COURTYARD: Open-to-sky courtyard on the lower ground floor with a life-sized waterfall
- ELEVATED DINING: Top-floor restaurants with dedicated sit-outs and al-fresco

Boasting stunning panoramic views,
Avenue 133 is strategically located at one of
the fastest-growing urban centers in India,
making it an ideal investment opportunity
for those seeking Noida's most anticipated
retail destination,

## AN AVENUE WHERE THE FUTURE IS COMING

Sector 133 is a small emerging locality that is a part of the Noida Expressway micro-market and is dominated by high-rise apartment towers. With excellent connectivity boosted by the extensive Noida Expressway, Sector 133 is conveniently placed to derive benefits from widespread and quick connectivity. The Noida Expressway seamlessly links Noida with Greater Noida and extends to meet DND Flyway and Mayur Vihar Flyover, thereby enhancing connectivity with Delhi as well.