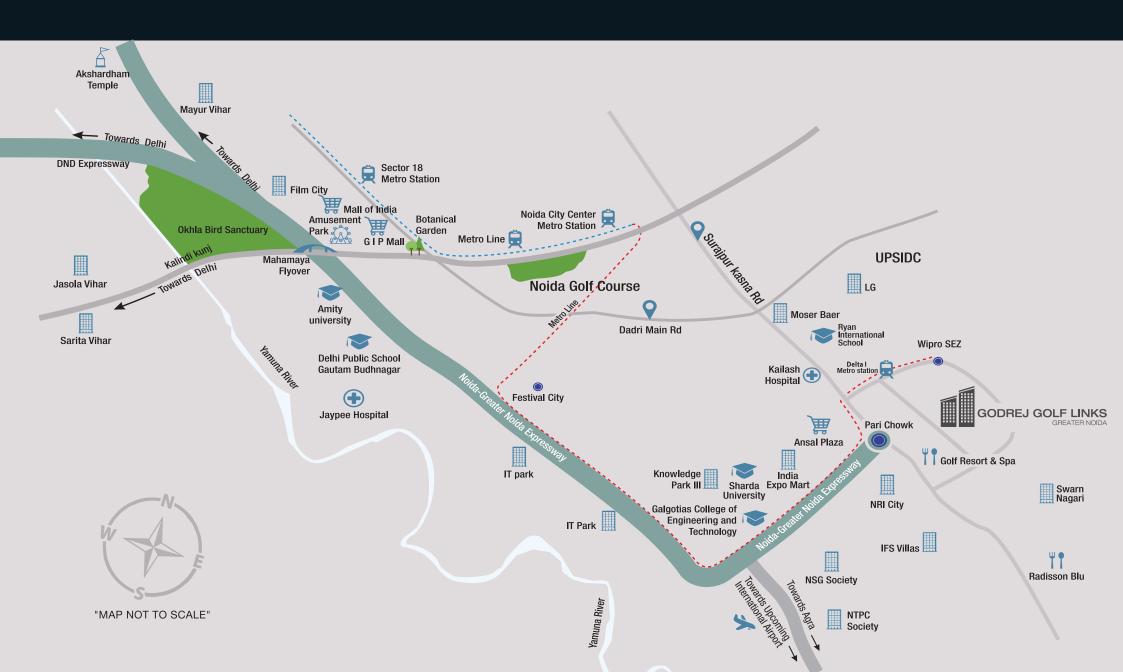

### **LOCATION MAP**

### CONNECTIVITY

CLOSE PROXIMITY TO UPCOMING INTERNATIONAL AIRPORT

CLOSE PROXIMITY FROM

DELTA I - METRO STATION

CONNECTED WITH 3 MAJOR EXPRESSWAYS

TAJ EX, NOIDA-GR NOIDA EX, FNG EX