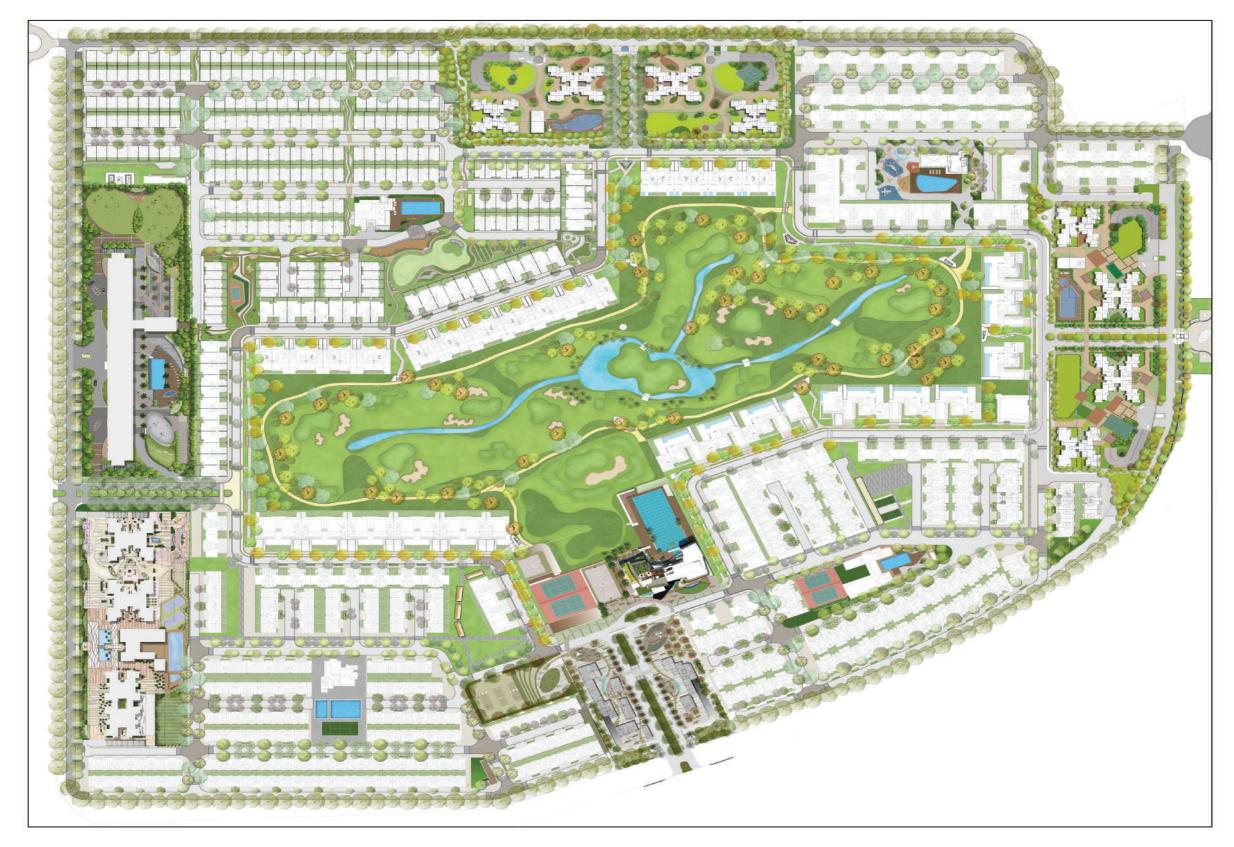

# MASTER PLAN & VISION BDP (UK)

#### MASTER PLAN & VISION

**ANCHOR** 

GOLF COURSE, MASTER CLUB, SPORTS ARENA, HIGH STREET RETAIL

CONNECTOR

1.8 KM GOLF COURSE LOOP ROAD

CONSTANT

CENTRAL GREEN, OUTDOOR GYM, TOTLOT, SPORTS COURTS

DEFINING