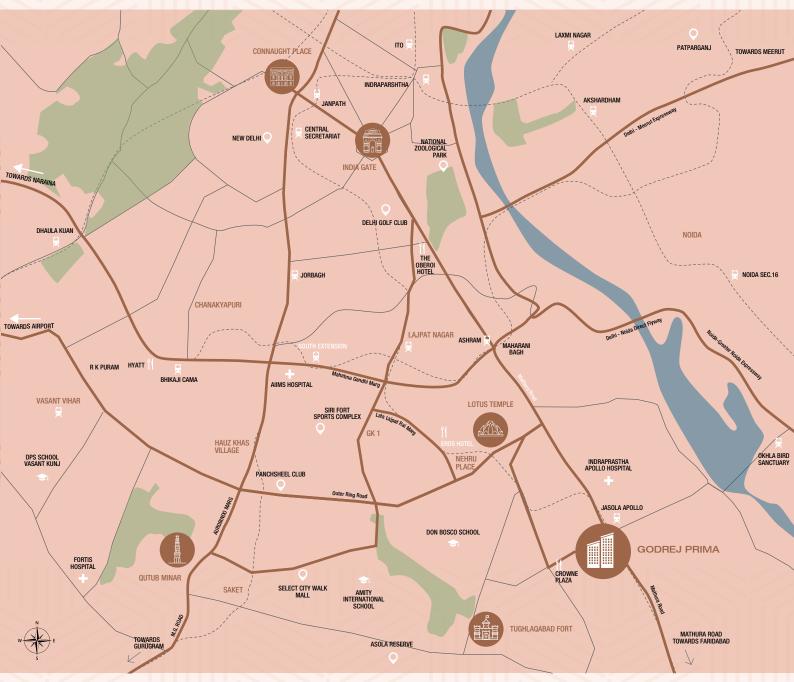

### An Iconic Life On Top At The Tallest Tower In South Delhi

One of the greatest features of this address is the great connectivity it enjoys thanks to its proximity to the many arterial roads that bring the iconic lifestyle much closer to you. Its easy connectivity with the Delhi-Noida Direct road, Mathura Road and the Outer Ring Road, ensures that neighbouring cities like Noida and Gurgaon are in close quarters, too.

## ACCESSIBILITY ADVANTAGE

SOURCE: GOOGLE MAPS, AS REFERRED TO ON JULY, 2019