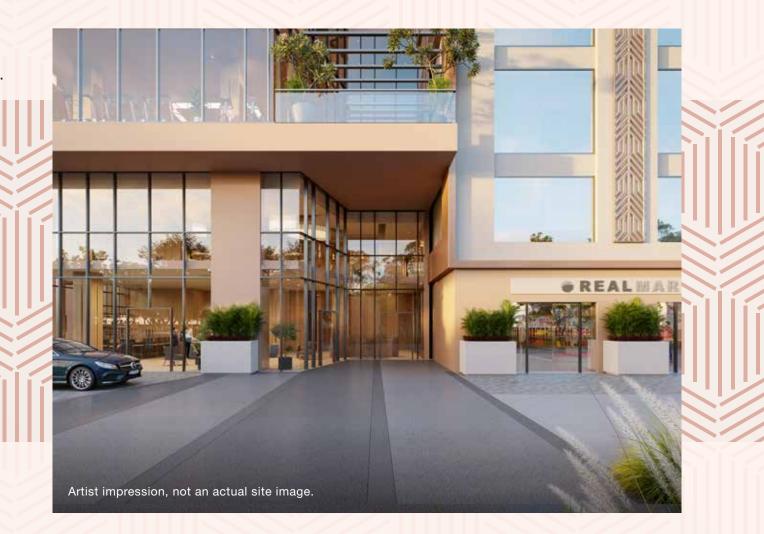

#### A HOME TO LANDMARK DESIGN.

Godrej South Estate is not just an address, but a crown jewel that will soon grace the South Delhi skyline. Recognisable from afar, its commanding presence will tower far above the rest. With a gleaming copper crown atop its head, every element that's used to build this landmark has a rich legacy to it. The stone-cladded entrance here for instance, is inspired by the use of Dholpur stones at the Rashtrapati Bhavan. The jaali elevation here too showcases intricate designs that draw inspiration from the ones seen in Mughal architecture.

Marked with grand entrances and picturesque drop-offs, Godrej South Estate, you'll find, is a true testament to landmark living.