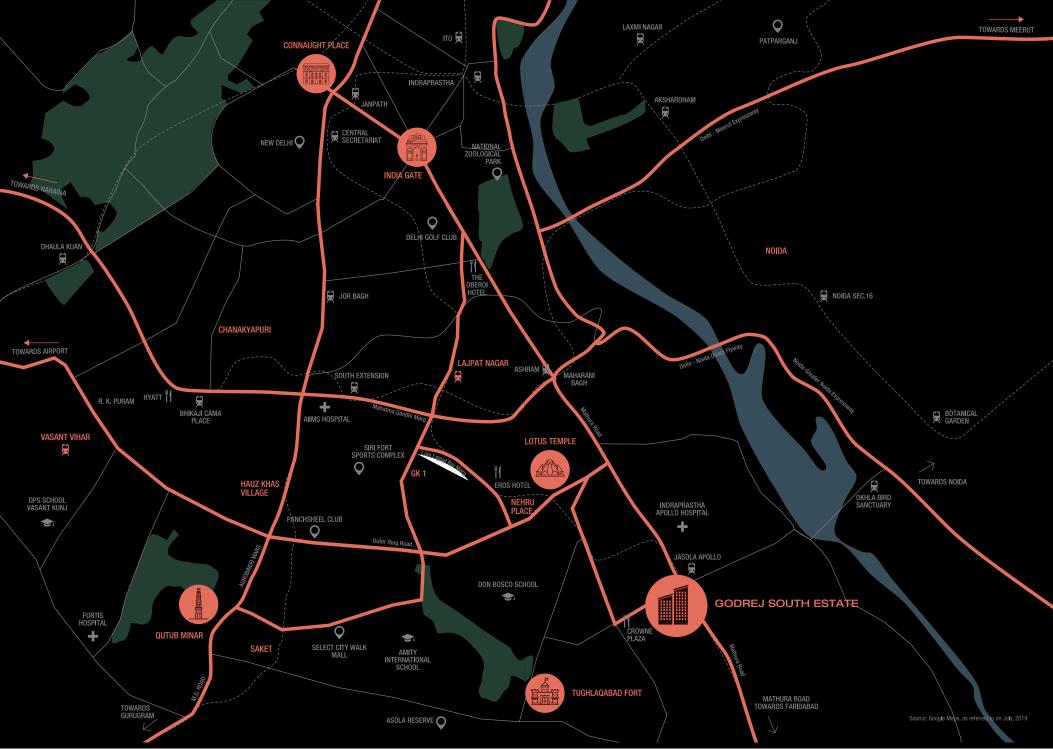

## A LANDMARK THAT HAS ALL THE RIGHT CONNECTIONS.

Godrej South Estate is a landmark that will always find itself in good company. This revered address, in fact, finds itself near one of the finest parts of South Delhi, as places like Greater Kailash, New Friends Colony, Defence Colony and Saket are merely kilometres away. It also finds itself in the company of many notable landmarks in the vicinity around. Landmarks such as the Lotus Temple, Tughlaqabad Fort, NFC Club and the Asola Reserve to mention a few.

One of its greatest features, however, remains the easy connectivity it enjoys with both the Delhi-Noida Direct Road and the Outer Ring Road. This ensures that neighbouring cities like Noida and Faridabad are always in close quarters, making Godrej South Estate a true landmark when it comes to connectivity.

## A Location That's Nothing Short Of ICONIC

This revered address finds itself near one of the most iconic parts of South Delhi, as Greater Kailash, New Friends Colony, Defence Colony and Saket are just a few kilometres away. It also finds itself in the vicinity of many notable landmarks, such as the Lotus Temple, Tughlaqabad Fort, NFC Club and the Asola Reserve to mention a few.

### An Iconic Life On Top At The Tallest Tower In South Delhi

One of the greatest features of this address is the great connectivity it enjoys thanks to its proximity to the many arterial roads that bring the iconic lifestyle much closer to you. Its easy connectivity with the Delhi-Noida Direct road, Mathura Road and the Outer Ring Road, ensures that neighbouring cities like Noida and Gurgaon are in close quarters, too.

## ACCESSIBILITY ADVANTAGE

SOURCE: GOOGLE MAPS, AS REFERRED TO ON JULY, 2019

## SOCIAL INFRASTRUCTURE

The rise of the Iconic Life

Map not to scale. Approximate travel time as per Google maps, subject to change as per traffic conditions