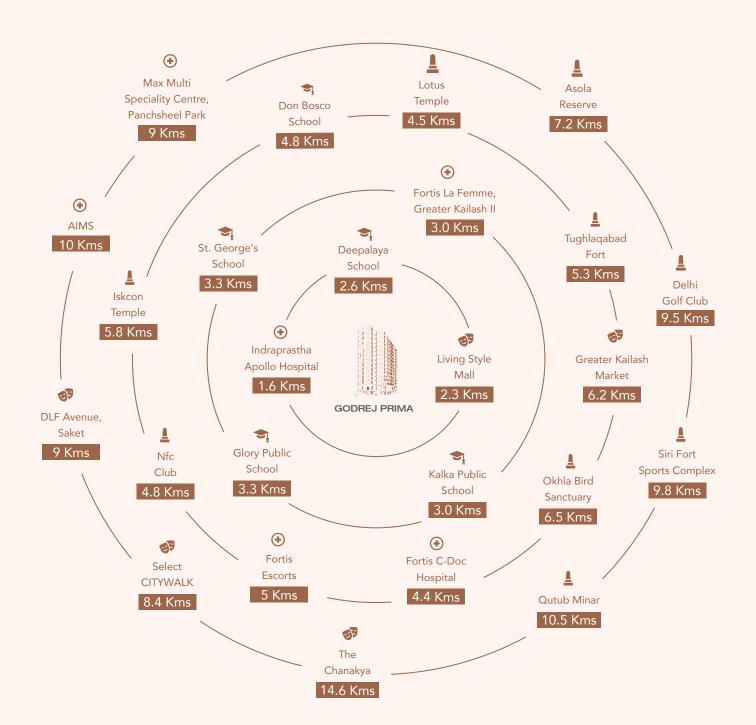

## SOCIAL INFRASTRUCTURE

The rise of the Iconic Life

Map not to scale. Approximate travel time as per Google maps, subject to change as per traffic conditions